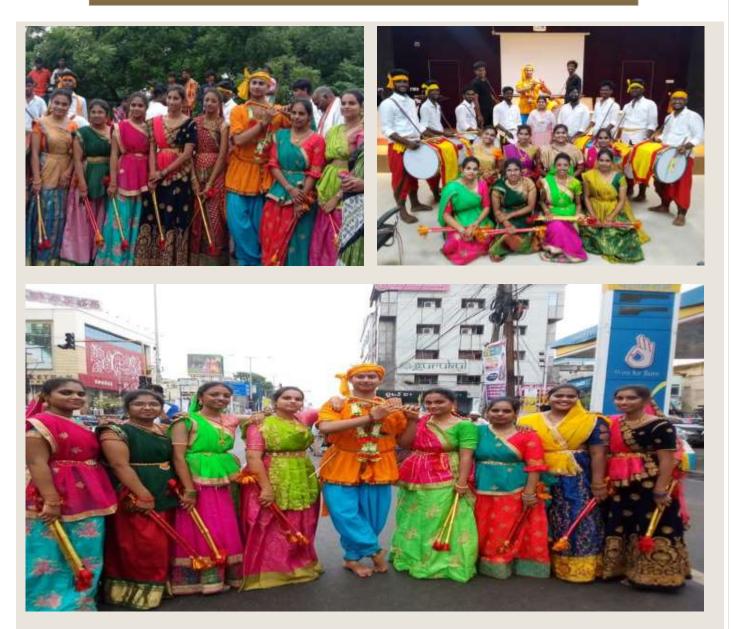

## **NSS ACTIVITIES**

Spirituality – one of the pillars for holistic development of students. NSS volunteers participated in "Jagannath RadhYathra" Iskon temple, Vijayawada.