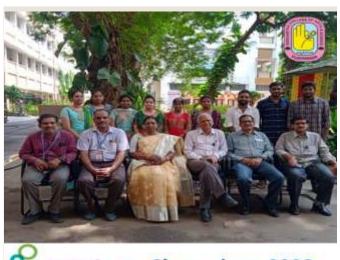

#### EduSkills Industry Center of Excellence Inauguration

PB Siddhartha College of Arts and Science inked MoU with Eduskills foundation to set up Industry center of Excellence for providing certificate courses, internships and career opportunities in globally renowned IT corporates Vijayawada - AWS academy, Palo Alto cyber security academy, Altryx data analytics, Juniper networks, Blue Prism University, and Microchip academy.

A program is held in college premises on -07-2022, co-founder and CEO of Eduskills foundation Mr. Subhajit Jayadev exchanged MoU documents with Principal Dr. M.Ramesh. Subhajit created awareness on using Eduskills platform to all the students of college. He advised students to utilise the opportunity of up-skilling themselves by engaging with these corporate training programs and certification assessments.