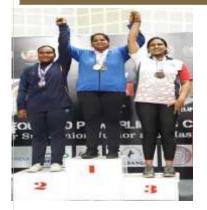

#### ZENITH OF SUCCESS MANI SRAVANI

N. Mani Sravani of I B.Sc (MPC) won gold medal in all India power lifting national championship 2022 held from 5-10 July in Hyderabad, Telangana. Nation Building Through Skills