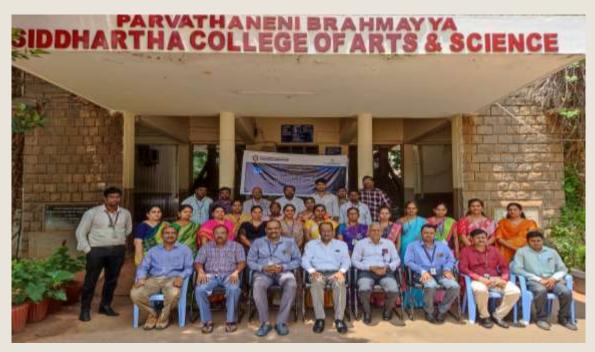

## FACULTY DEVELOPMENT PROGRAMMES

Department of Computer Science in association with ICT Academy successfully organized 5-day FDP on Microsoft Power BI Data Analyst Associate with participants from 8 colleges.

#### බ.ස බහුල් ජනානාව පරාර ඩහුරේර පසුජුංචේ ఫ్యాకర్లీ దెవలప్పింట్ ప్రాగ్రాం

Dealers, 2018 infi ifth Dealers b.B. http: కళాశాల అంగ్ల విధాగం అధ్యర్థంలో వారం రోజువసాలు ఫ్యాకర్తి దివల్యోంట్ సోగ్రాం జరిగింది. ఈ పి.డి పి నందు కరింటు ప్రసింధ్ర ఇన్ వరల్లే కలకేనర్ మరియు రాంగ్రేజ్ అను అంతము మీప ప్రాపెనర్ షి పారి పద్మ రాజీ, పద్యాపతి మహిళ విశ్వవిద్యాలయం, తిరువత, ప్రోఫెనర్ శారక జ్రీ పెంకలేశ్వర యుగువర్సిటీ, రెదువరి నార్లక్ ఓ శారక ఫోటికి ordyd aweath, Berret Brass at ea the యూనివర్సికి, మనిళివట్నం, మరియు రాక్షర్ జి.కిలత అంగ్ల విధారిపరి, పి.పి సిస్టార్ల కళాలు ప్రభాగా వ్యవసారించి కొలువేషన్, జైక్ ఫెమిరిగమ్, అందర్ పర్చెక్టిడ్, (రెంక్స్ జర్ రయా స్కోరా, మరియు పెటి రేజన్ ప్రదేస్ అను అంశాల మీన ప్రసంగలడాడు, ఈ కార్యక్రమంలో రావాపు 75 మంది వివర కళాశాలక నుండి ఉప్రోల్లో పార్టిన్నారు. ఈ కార్యక్రమంలో కళాశాం డీస్ స్లో, రాజేస్,అంసాల ప్రస్పుపార్ ఎం. కమేష్ మరియు రైకెక్టర్ ఓ పాలురావు పాళ్ళిన్నారు. ఓక్ రాజేష్ జంపాల హాల్రాదతా... అంగ్ర థాష పరిజ్రాగం ఎప్పటికి యుదతకు అత్యవసరమని were apply the lost of the lost states are 