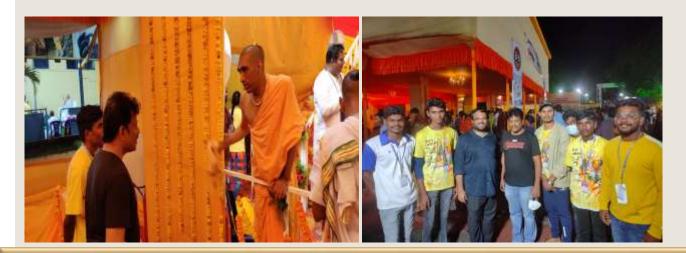

## **NSS ACTIVITIES**

Spirituality – one of the pillars for holistic development of students. NSS volunteers participated in "Jagannath RadhYathra" Iskon temple, Vijayawada.