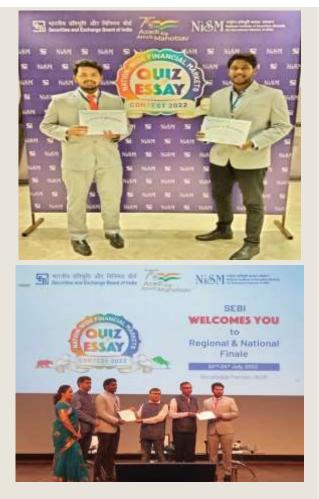

**TRIUMPH:** 

**Mr Bala Prasanth** and **Mr Prudhvi** of MBA II semester represented our college at Regional and National Round quiz competitions organized by **NISM** in collaboration with **Securities Exchange Board of India** at Mumbai during 23-24, July 2022. They were awarded with a cash prize of Rs. 5,000 each. Ms Siva Naga Lakshmi, Assistant Professor also accompanied them to the event.