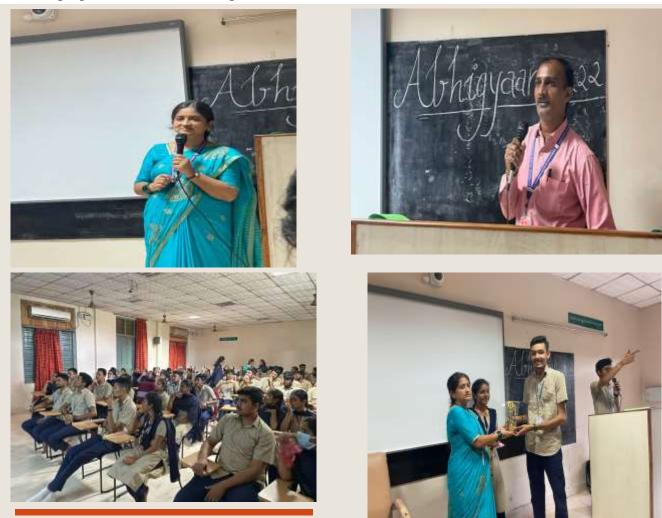

## ABHIGYAAN – 2K22

Nurturing future corporate leaders

One purpose in mind: to develop business leaders who want to use their talents to better the world.

Department of **Business Administration (BBA)** organized ABHIGYAAN – **2K22** on 28<sup>th</sup> July, 2022. 2<sup>nd</sup> B.B.A (general) students actively participated.

BBA General Students have won maximum number of trophies in Avenir Jeunes an event organized by Westin College.

P.B. SIDDHARTHA COLLEGE OF ARTS & SCIENCE:: Mogalrajpuram, Siddhartha Nagar, Vijayawadad-10 sponsors: Siddhartha Academy of General & Technical education