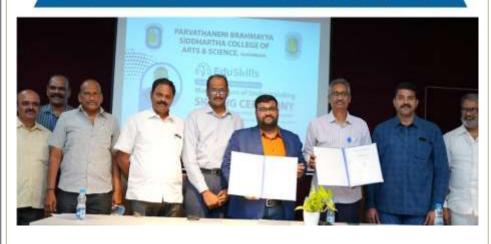

#### EduSkills Industry Center of Excellence Inauguration

PB Siddhartha College of Arts and Science inked MoU with Eduskills foundation to set up Industry center of Excellence for providing certificate courses, internships and career opportunities in globally renowned IT corporates Vijayawada - AWS academy, Palo Alto cyber security academy, Altryx data analytics, Juniper networks, Blue Prism University, and Microchip academy.

A program is held in college premises on -07-2022, co-founder and CEO of Eduskills foundation Mr. Subhajit Jayadev exchanged MoU documents with Principal Dr. M.Ramesh. Subhajit created awareness on using Eduskills platform to all the students of college. He advised students to utilise the opportunity of up-skilling themselves by engaging with these corporate training programs and certification assessments.