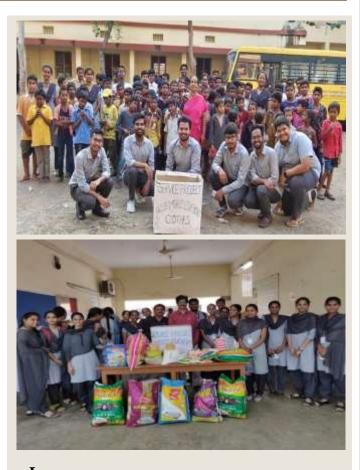

#### Largess:

On **27-07-2022**, MBA and M.Com Students donated essential commodities worth of Rs. 12,500/- to **Deepa Nivas Navajeevan Bal Bhavan**, Vijayawada as a part of extension activity.